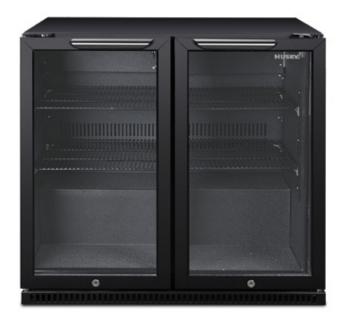

# **C2HHMBBKAU**

## Home Bar Drinks Chiller

| Specifications                |                             |
|-------------------------------|-----------------------------|
| Designed to Suit              | Indoor                      |
| Product classification        | Standard                    |
| Temperature Control           | Mechanical                  |
| Function                      | Drinks chiller              |
| Colour                        | Black                       |
| Gross Total Capacity (Litres) | 203lt                       |
| Temperature Range (°C) Min    | 2                           |
| Temperature Range (°C) Max    | 10                          |
| Energy Consumption            | 721kWh/y                    |
| Refrigerant                   | R600a                       |
| Shelves                       | 4                           |
| Feet                          | 4                           |
| Defrost                       | Compressor Cycle            |
| Product Dimensions (mm)       | 838 (H) x 866 (W) x 541 (D) |
| Required Ventilation (mm)     | 50mm at the back 20mm sides |
| Weight                        | 58kg                        |
| Country of Origin             | China                       |
| Warranty                      | 3 Years Parts & Labour      |

#### **Commercial-Grade Durability for Home**

Built with the same robust standards as commercial refrigeration units, The Home Bar offers exceptional durability and long-lasting performance, tailored for home use.

#### **Superior Condensation Control**

The Low E reflective glass minimizes condensation, keeping your beverages clearly visible and maintaining an elegant appearance.

#### **Textured Black Interior & Shelving**

The stylish textured black interior and coated shelves bring a sleek, modern aesthetic that enhances the overall appeal of your home bar setup.